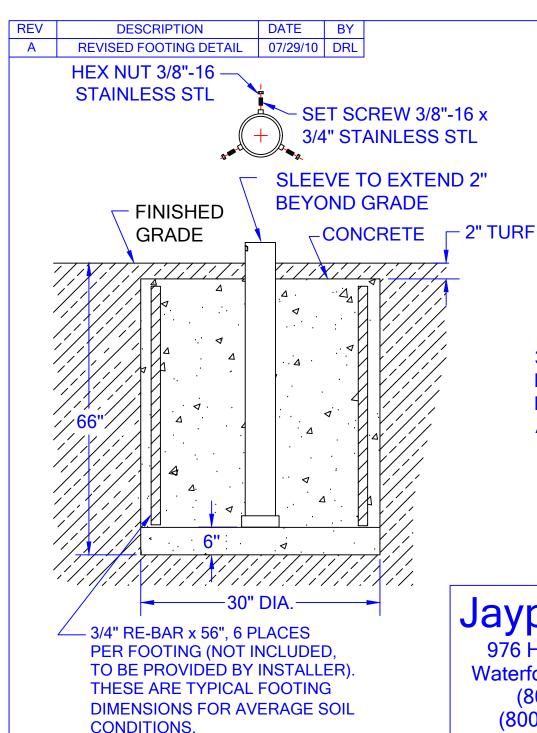

## GROUND SLEEVE INSTALLATION INSTRUCTIONS

- 1. DIG FOOTING AT PROPER LOCATION 30 INCHES WIDE x 66 INCHES DEEP.
- 2. POUR A 6 INCH FOOTING AND ALLOW TO FULLY CURE OR PLACE SLEEVE ON TWO 6 INCH CONCRETE BLOCKS, SEE STEP 3 FOR HEIGHT OF SLEEVE BEFORE POURING FOOTING.
- 3. SET SLEEVE 2 INCHES ABOVE GRADE SO LOCKING NUTS ARE EXPOSED. PLUMB SLEEVE BEFORE POURING REST OF CONCRETE AND ALLOW THE CONCRETE TO FULLY CURE.
- 4. CAREFULLY SLIDE FOUL POLE SECTION INTO SLEEVE. ORIENT FOUL POLE PROPERLY AND LOCK INTO POSITION USING FASTENERS PROVIDED.